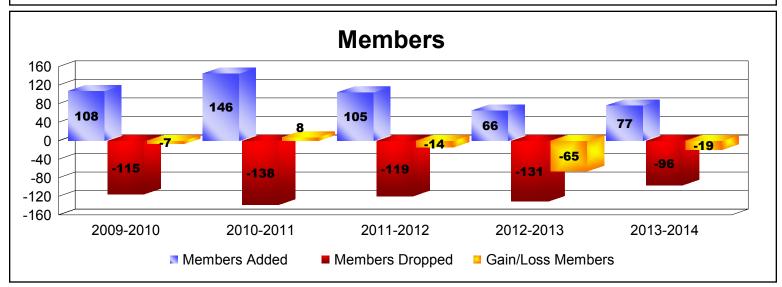

## District 410 C REP OF SOUTH AFRICA

| Year                | New<br>Clubs | Dropped<br>Clubs | Gain/<br>Loss<br>Clubs | New<br>Members | Charter<br>Members | Reinstate<br>Members | Transfer<br>Members       | Total<br>Member<br>Added | Total<br>Members<br>Dropped | Gain/<br>Loss<br>Members |
|---------------------|--------------|------------------|------------------------|----------------|--------------------|----------------------|---------------------------|--------------------------|-----------------------------|--------------------------|
| 2009-2010           | 1            | -2               | -1                     | 73             | 25                 | 1                    | 9                         | 108                      | -115                        | -7                       |
| 2010-2011           | 1            | 0                | 1                      | 75             | 49                 | 16                   | 6                         | 146                      | -138                        | 8                        |
| 2011-2012           | 1            | 0                | 1                      | 64             | 20                 | 6                    | 15                        | 105                      | -119                        | -14                      |
| 2012-2013           | 0            | -1               | -1                     | 44             | 0                  | 2                    | 20                        | 66                       | -131                        | -65                      |
| 2013-2014           | 1            | -4               | -3                     | 41             | 23                 | 3                    | 10                        | 77                       | -96                         | -19                      |
| Average             | 1            | -1               | -1                     | 59             | 23                 | 6                    | 12                        | 100                      | -120                        | -19                      |
| 0<br>-1<br>-2<br>-3 | -2           | -1               | 1_0                    | 1              | 1 0                | 1                    | 0                         | -1                       | -4 -3                       |                          |
| -4                  | 2009-20      | )10              | 2010-                  |                | 2011-20            |                      | 2012-2013<br>ain/Loss Clu |                          | 2013-2014                   |                          |