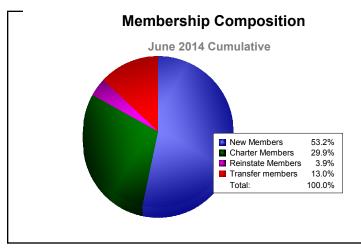

## District 410 C REP OF SOUTH AFRICA

| Year                | New<br>Clubs | Dropped<br>Clubs | Gain/<br>Loss<br>Clubs | New<br>Members | Charter<br>Members | Reinstate<br>Members | Transfer<br>Members       | Total<br>Member<br>Added | Total<br>Members<br>Dropped | Gain/<br>Loss<br>Members |
|---------------------|--------------|------------------|------------------------|----------------|--------------------|----------------------|---------------------------|--------------------------|-----------------------------|--------------------------|
| 2009-2010           | 1            | -2               | -1                     | 73             | 25                 | 1                    | 9                         | 108                      | -115                        | -7                       |
| 2010-2011           | 1            | 0                | 1                      | 75             | 49                 | 16                   | 6                         | 146                      | -138                        | 8                        |
| 2011-2012           | 1            | 0                | 1                      | 64             | 20                 | 6                    | 15                        | 105                      | -119                        | -14                      |
| 2012-2013           | 0            | -1               | -1                     | 44             | 0                  | 2                    | 20                        | 66                       | -131                        | -65                      |
| 2013-2014           | 1            | -4               | -3                     | 41             | 23                 | 3                    | 10                        | 77                       | -96                         | -19                      |
| Average             | 1            | -1               | -1                     | 59             | 23                 | 6                    | 12                        | 100                      | -120                        | -19                      |
| 0<br>-1<br>-2<br>-3 | -2           | -1               | 1_0                    | 1              | 1 0                | 1                    | 0                         | -1                       | -4 -3                       |                          |
| -4                  | 2009-20      | )10              | 2010-                  |                | 2011-20            |                      | 2012-2013<br>ain/Loss Clu |                          | 2013-2014                   |                          |